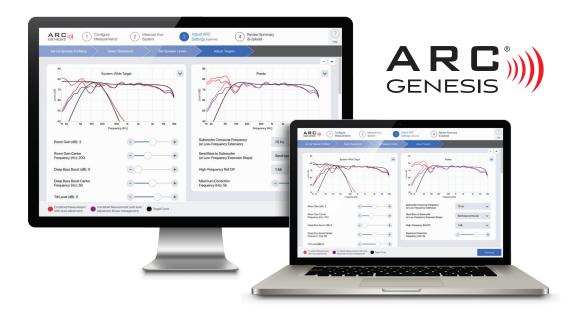

Anthem Room Correction (ARC®) puts the sophistication and power of an advanced audio lab in your hands so that you can achieve perfect sound at home. Our PhDs did the hard work, so you don't need an engineering degree to use it. ARC is sophisticated enough to produce real results that you can hear, easy enough to be used by anyone, advanced enough to allow you to customize the settings, and professional enough to give you the kind of results you'd expect from software and hardware costing thousands of dollars.