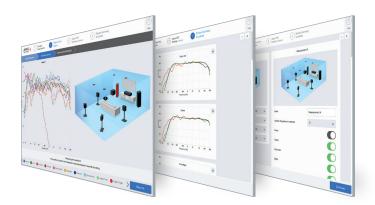

Anthem Room Correction (ARC®) puts the sophistication and power of an advanced audio lab in your hands so that you can achieve perfect sound at home. Our PhDs did the hard work, so you don't need an engineering degree to use it. ARC is sophisticated enough to produce real results that you can hear, easy enough to be used by anyone, advanced enough to allow you to customize the settings, and professional enough to give you the kind of results you'd expect from software and hardware costing thousands of dollars.